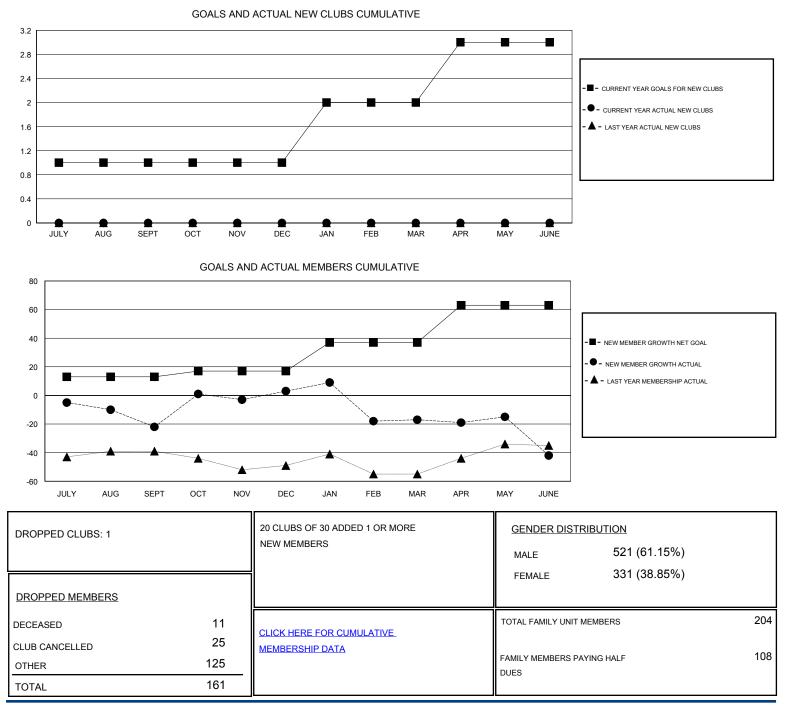

## District 49 B

Results as of: 6/30/2017

| GMT: OPEN             |               | L         | OCATION ALASKA |                       |                                                                |                                                              | GMT CA                                             |
|-----------------------|---------------|-----------|----------------|-----------------------|----------------------------------------------------------------|--------------------------------------------------------------|----------------------------------------------------|
| Clubs                 |               |           |                | Members               |                                                                |                                                              |                                                    |
| RESULTS FOR 2016-2017 |               |           |                | RESULTS FOR 2016-2017 |                                                                |                                                              |                                                    |
| QUARTER               | NEW CLUB GOAL | NEW CLUBS | DROPPED CLUBS  | QUARTER               | NEW MEMBER GROWTH<br>NET GOAL (not reinstated<br>or transfers) | NEW MEMBER<br>GROWTH ACTUAL (not<br>reinstated or transfers) | DROPPED<br>MEMBERS ACTUAL<br>(including transfers) |
| JULY/AUG/SEPT         | 1             | 0         | 0              | JULY/AUG/SEPT         | 13                                                             | 22                                                           | 44                                                 |
| OCT/NOV/DEC           | 0             | 0         | 0              | OCT/NOV/DEC           | 4                                                              | 41                                                           | 16                                                 |
| JAN/FEB/MAR           | 1             | 0         | 0              | JAN/FEB/MAR           | 20                                                             | 28                                                           | 48                                                 |
| APR/MAY/JUNE          | 1             | 0         | 1              | APR/MAY/JUNE          | 26                                                             | 28                                                           | 53                                                 |